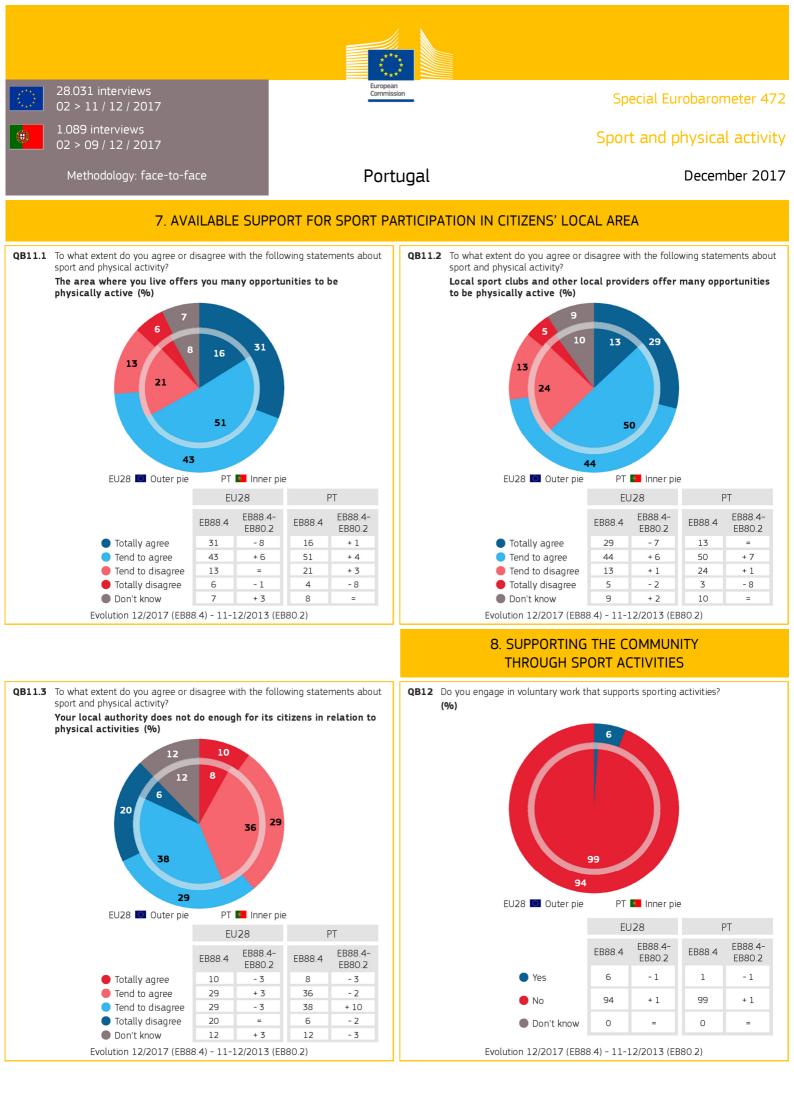

| 57   | 82                                           |
| House persons                 | 69   | 85                                           |
| Unemployed                    | 59   | 71                                           |
| Retired                       | 61   | 84                                           |
| Students                      | 44   | 55                                           |
| Socio-demographic breakdown   |      |                                              |



4. TIME SPENT DOING PHYSICAL ACTIVITY AND SITTING



Base: respondents who did at least 1 day of activity in the last week



or engage in other physical activity



6. MOTIVATORS AND BARRIERS TO SPORT PARTICIPATION

Base: respondents who exercise, play sport or engage in other physical activity