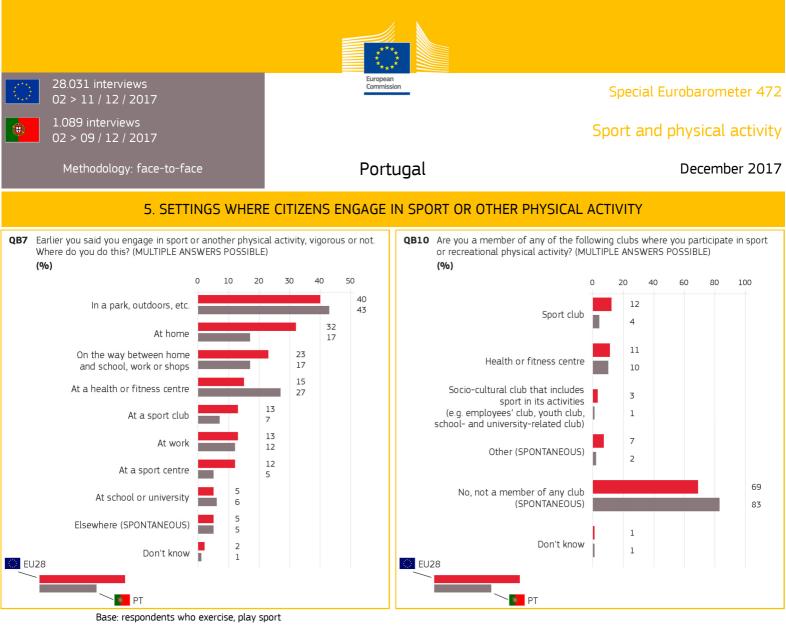

| 46   | 71                                           |
| Other white collars           | 58   | 83                                           |
| Manual workers                | 57   | 82                                           |
| House persons                 | 69   | 85                                           |
| Unemployed                    | 59   | 71                                           |
| Retired                       | 61   | 84                                           |
| Students                      | 44   | 55                                           |
| Socio-demographic breakdown   |      |                                              |



4. TIME SPENT DOING PHYSICAL ACTIVITY AND SITTING



Base: respondents who did at least 1 day of activity in the last week



or engage in other physical activity



6. MOTIVATORS AND BARRIERS TO SPORT PARTICIPATION

Base: respondents who exercise, play sport or engage in other physical activity