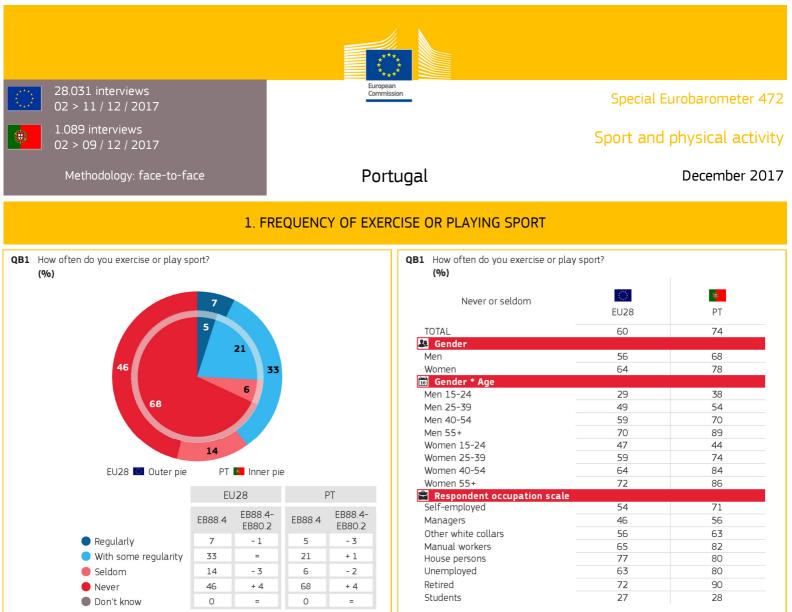

## 2. FREQUENCY OF ENGAGING IN PHYSICAL ACTIVITY OUTSIDE SPORT

QB2 And how often do you engage in other physical activity such as cycling from one place to another, dancing, gardening, etc.? (%) 14 16 15 30 21 EU28 🖸 Outer pie PT 🚺 Inner pie EU28 ΡT EB88.4-EB88.4-EB88.4 EB88.4 FB80.2 EB80.2 Regularly 14 5 - 7 - 1 With some regularity 30 - 3 16 - 1

21

35

0

Evolution 12/2017 (EB88.4) - 11-12/2013 (EB80.2)

- 1

+ 5

=

15

64

0

- 1

+ 4

=

Seldom

Don't know

Never