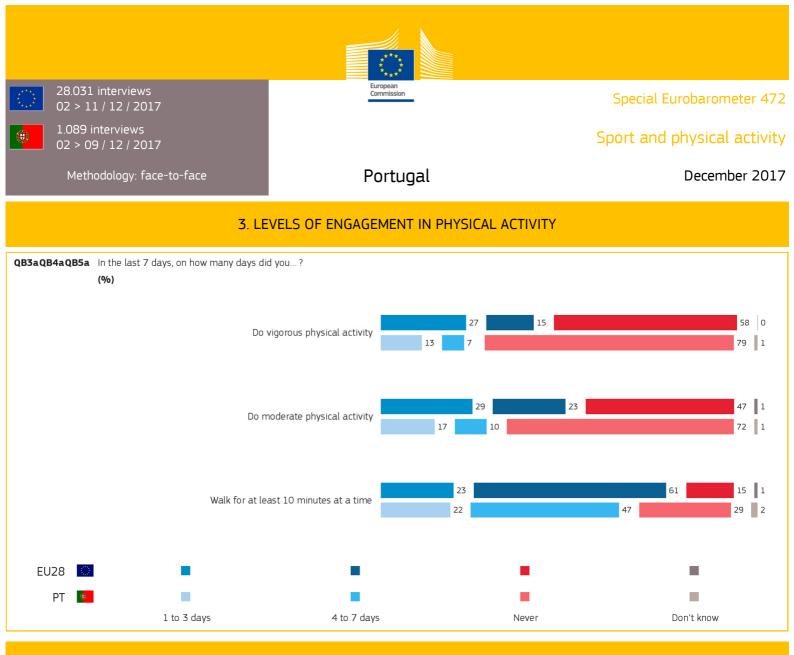

4. TIME SPENT DOING PHYSICAL ACTIVITY AND SITTING

Base: respondents who did at least 1 day of activity in the last week

or engage in other physical activity

6. MOTIVATORS AND BARRIERS TO SPORT PARTICIPATION