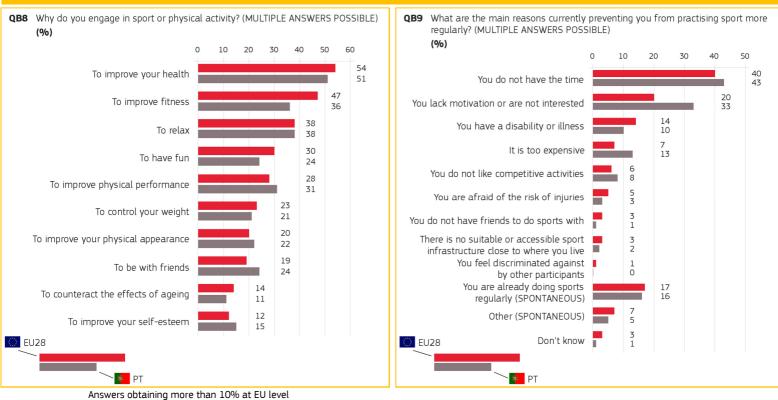

4. TIME SPENT DOING PHYSICAL ACTIVITY AND SITTING

Base: respondents who did at least 1 day of activity in the last week

or engage in other physical activity

6. MOTIVATORS AND BARRIERS TO SPORT PARTICIPATION