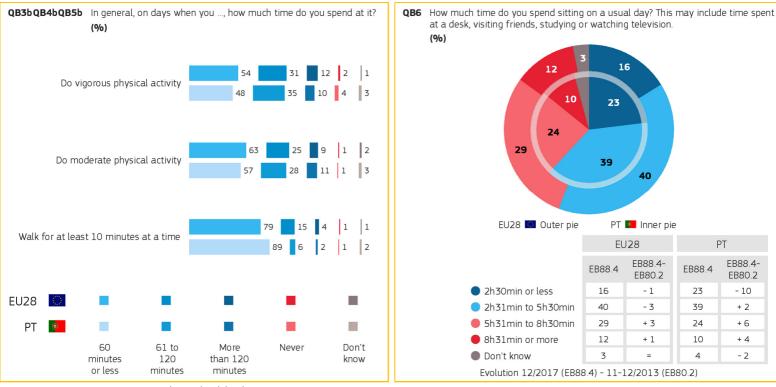

Evolution 12/2017 (EB88.4) - 11-12/2013 (EB80.2)

4. TIME SPENT DOING PHYSICAL ACTIVITY AND SITTING

Base: respondents who did at least 1 day of activity in the last week

or engage in other physical activity

6. MOTIVATORS AND BARRIERS TO SPORT PARTICIPATION