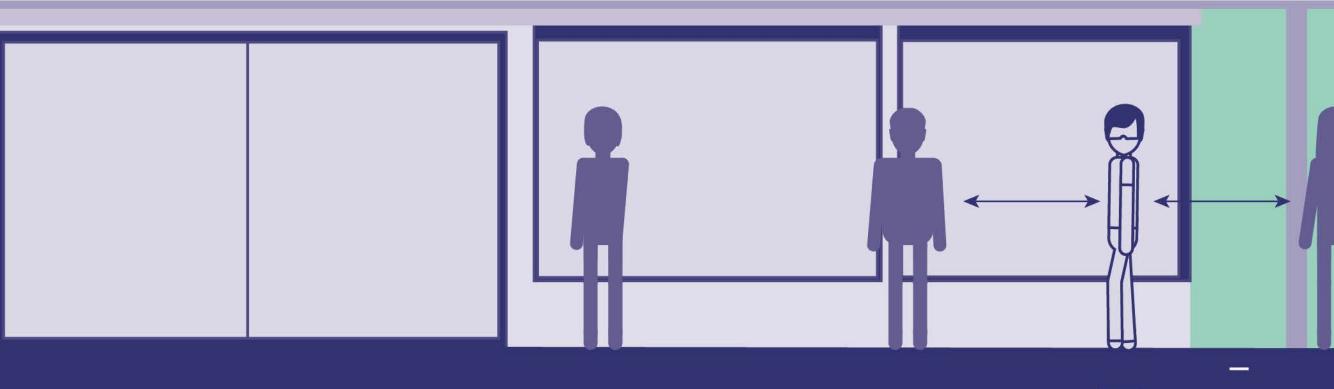

## **CUIDA**DOS A TER QUANDO SAI DE CASA

## USE ROUPAS DE MANGA COMPRIDA Evitando o contacto com Superfícies contaminadas.



Ð



Região Autónoma da Madeira Governo Regional Secretaria Regional **de Saúde e Proteção Civil** <sup>Direção Regional da Saúde</sup> COVID-19

NOVO CORONAVÍRUS

### **CUIDA**DOS A TER QUANDO SAI DE CASA



## **3 COLOQUE A MÁSCARA ANTES DE SAIR DE CASA.**

Região Autónoma da Madeira Governo Regional





Região Autónoma da Madeira <sup>Governo Regional</sup>





Região Autónoma da Madeira <sub>Governo Regional</sub>







#### **CUIDA**DOS A TER QUANDO SAI DE CASA

Ð

# TENTE NÃO PAGAR EM DINHEIRO. Caso tenha de o fazer, lave ou desinfete as mãos de imediato.

Região Autónoma da Madeira Governo Regional



Região Autónoma da Madeira Governo Regional

Secretaria Regional de Saúde e Proteção Civil Direção Regional da Saúde

COVID-19